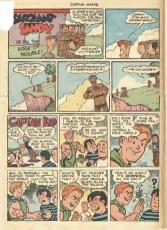

### CAPTAIN MARVEL

Johnny pitched with all the strength in his tense body. The batter cracked the ball solidly. Johnny dove sideuays. Trapped the ball. Slammed it home for a forceout. Catcher nifled it to first for a double play. Two out. Runares on second and third. One more batter between hum and victory.